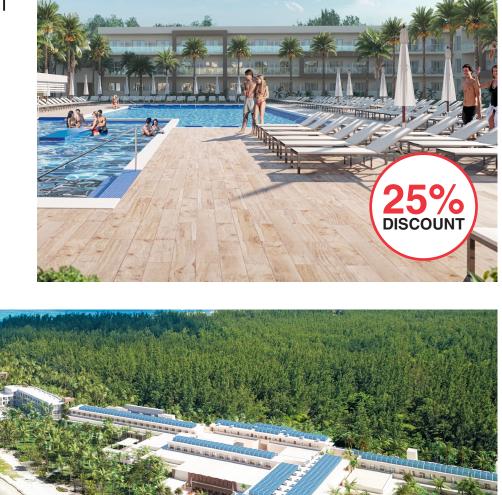

♠ Double Room

iii 01 July - 31 July 2024

**24** Hr All-Inclusive

Book by 31 May 2024

R29 300 NOW

**7 NIGHTS** OFFER PER PERSON

WAS R32 800

awaken all your senses. In the main restaurant, you can start your day with buffet breakfasts and live cooking stations. It also offers delicious lunches and dinners that will surprise your taste buds. Discover exotic flavours at the à la carte Indian restaurant or try the Steakhouse's delicious dishes. There are also several bars where you can enjoy your favourite drinks and snacks throughout the day.

unforgettable, worry-free holiday by the sea in the best company. **Adults Only** 

**24** Hr All-Inclusive

iii 01 July - 31 July 2024

Book by 31 May 2024

♠ Double Room

the main restaurant, as well as exquisite lunches and dinners. In the evening, the Krystall restaurant offers exquisite à la carte fusion cuisine so you can try new flavours and enjoy an excellent, unforgettable evening. If you fancy a change, you can visit the Japanese restaurant or Pepe's