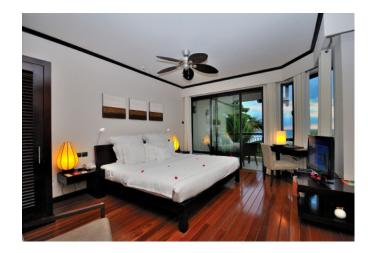

# 10 JUNIOR SUITE

Situated on ground, first and second floor, our luxurious junior suites are 51 m2 with a balcony or terrace of 6m2. They are comprised of a spacious bedroom with an adjoining bathroom and a small living area

### 2 Penthouses

Situated on the second floor, the penthouses have a unique view of the bay of Trou aux Biches. They are of 87 m2 with a terrace of 42 m2 and are comprised of a spacious room with an adjoining bathroom and an immense living room. The normal penthouse has an inside Jacuzzi whereas the deluxe penthouse has its own private plunge pool.

#### 1 DUPLEX

Situated on the ground floor, the duplex is of 84 m2 ( on two levels ) with a terrace of 9 m2 on each floor. With its living room and a kid's corner on the ground floor, the duplex is well situated for families. The first floor is comprised of a master bedroom with an adjoining bathroom.