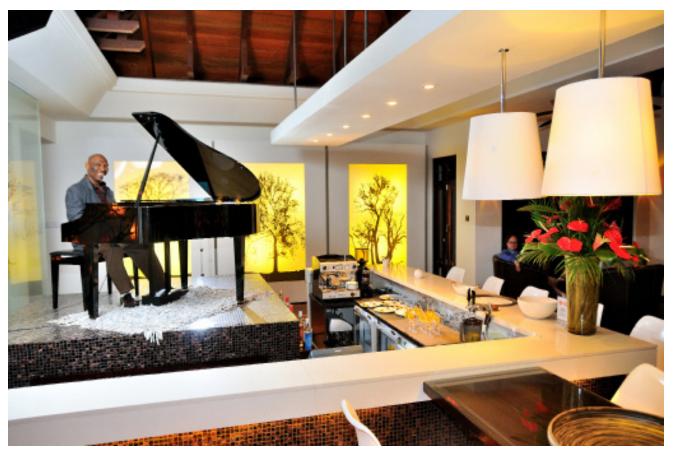

### Piano Bar

#### Overview

For an intimate evening, Le Cardinal propose to its clients the pianon bar located on the first floor. Clients can either enjoy their cocktails indoors or for more intimacy, they can opt for the tables and chairs outdoor and admire the sunset.