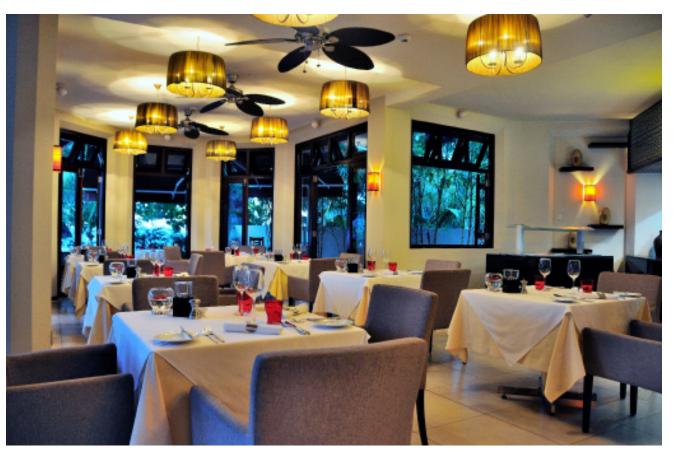

### GASTRONOMIC RESTAURANT 'LA TABLE DU CARDINAL'

#### Overview

Open for breakfast, lunch and dinner. Meals are " A la carte ". The food will be cooked and served within minutes. Clients can eat indoors while nature lovers can opt for the deck where they can admire the magnificient view of the bay of Trou aux Biches.