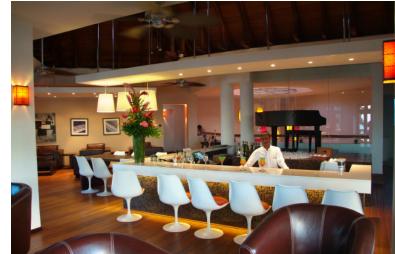

### Piano Bar

#### Overview

For an intimate evening, Le Cardinal propose to its clients the pianon bar located on the first floor. Clients can either enjoy their cocktails indoors or for more intimacy, they can opt for the tables and chairs outdoor and admire the sunset.