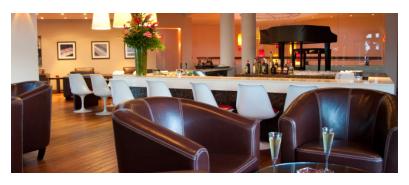

### Piano Bar

#### Overview

For an intimate evening, Le Cardinal propose to its clients the pianon bar located on the first floor. Clients can either enjoy their cocktails indoors or for more intimacy, they can opt for the tables and chairs outdoor and admire the sunset.