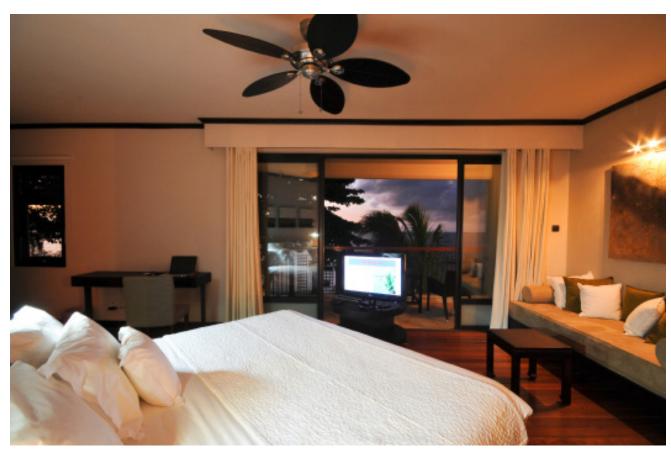

# 10 JUNIOR SUITE

Situated on ground, first and second floor, our luxurious junior suites are 51 m2 with a balcony or terrace of 6m2. They are comprised of a spacious bedroom with an adjoining bathroom and a small living area

### 2 Penthouses

Situated on the second floor, the penthouses have a unique view of the bay of Trou aux Biches. They are of 87 m2 with a terrace of 42 m2 and are comprised of a spacious room with an adjoining bathroom and an immense living room. The normal penthouse has an inside Jacuzzi whereas the deluxe penthouse has its own private plunge pool.

#### 1 DUPLEX

Situated on the ground floor, the duplex is of 84 m2 ( on two levels ) with a terrace of 9 m2 on each floor. With its living room and a kid's corner on the ground floor, the duplex is well situated for families. The first floor is comprised of a master bedroom with an adjoining bathroom.