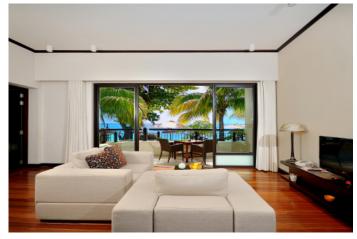

# 10 JUNIOR SUITE

Situated on ground, first and second floor, our luxurious junior suites are 51 m2 with a balcony or terrace of 6m2. They are comprised of a spacious bedroom with an adjoining bathroom and a small living area

### 2 Penthouses

Situated on the second floor, the penthouses have a unique view of the bay of Trou aux Biches. They are of 87 m2 with a terrace of 42 m2 and are comprised of a spacious room with an adjoining bathroom and an immense living room. The normal penthouse has an inside Jacuzzi whereas the deluxe penthouse has its own private plunge pool.

#### 1 DUPLEX

Situated on the ground floor, the duplex is of 84 m2 ( on two levels ) with a terrace of 9 m2 on each floor. With its living room and a kid's corner on the ground floor, the duplex is well situated for families. The first floor is comprised of a master bedroom with an adjoining bathroom.