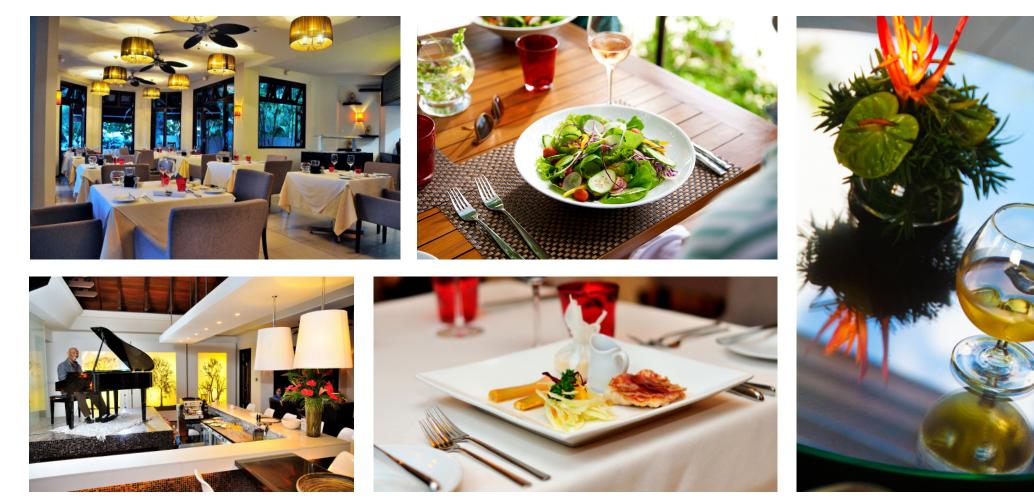

#### **Overview**

Le Cardinal Exclusive Resort proposes 1 restaurant to our guests to suit their taste buds. The Gastronnomic restaurant, 'La Table du Cardinal, is opened for breakfast, lunch and dinner. For an intimate evening, The hotel provide a Piano Bar for clients who want to enjoy their cocktails with some good music.

### GASTRONOMIC RESTAURANT 'LA TABLE DU CARDINAL'

#### Overview

Open for breakfast, lunch and dinner. Meals are " A la carte ". The food will be cooked and served within minutes. Clients can eat indoors while nature lovers can opt for the deck where they can admire the magnificient view of the bay of Trou aux Biches.

### Piano Bar

#### Overview

For an intimate evening, Le Cardinal propose to its clients the pianon bar located on the first floor. Clients can either enjoy their cocktails indoors or for more intimacy, they can opt for the tables and chairs outdoor and admire the sunset.