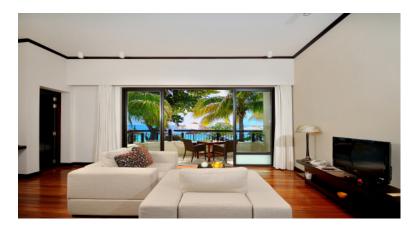

# 10 JUNIOR SUITE

Situated on ground, first and second floor, our luxurious junior suites are 51 m2 with a balcony or terrace of 6m2. They are comprised of a spacious bedroom with an adjoining bathroom and a small living area

### 2 Penthouses

Situated on the second floor, the penthouses have a unique view of the bay of Trou aux Biches. They are of 87 m2 with a terrace of 42 m2 and are comprised of a spacious room with an adjoining bathroom and an immense living room. The normal penthouse has an inside Jacuzzi whereas the deluxe penthouse has its own private plunge pool.

#### 1 DUPLEX

Situated on the ground floor, the duplex is of 84 m2 ( on two levels ) with a terrace of 9 m2 on each floor. With its living room and a kid's corner on the ground floor, the duplex is well situated for families. The first floor is comprised of a master bedroom with an adjoining bathroom.