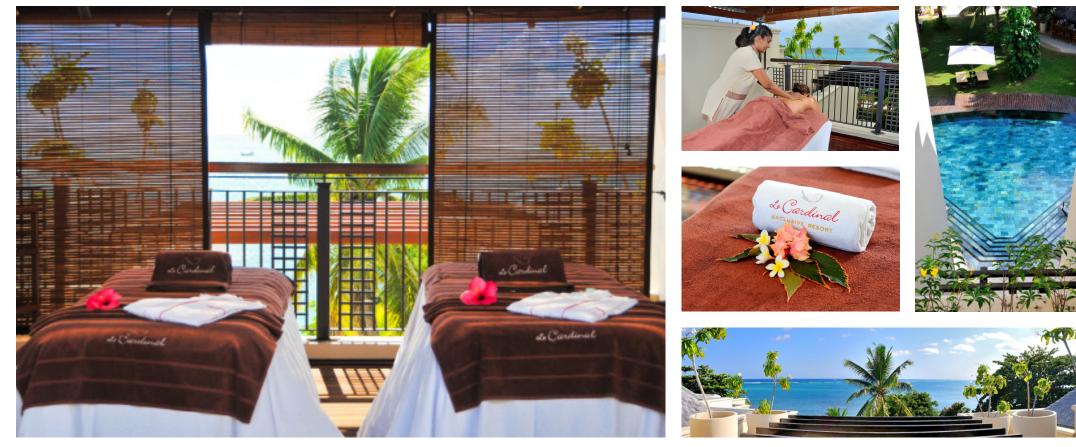

## TREATMENT ROOM

Le Cardinal Exclusive Resort has selected on the on the second floor a small nest for its treatment room. A variety of treatment such as Duo massage is proposed at the clients.

Imagine yourself being massaged while enjoying the magnificient view of the bay of Trou aux Biches and of the swimming pool.