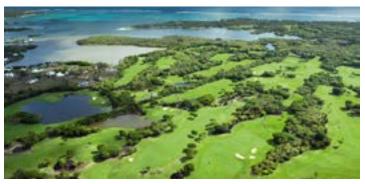

### **ILE AUX CERFS GOLF CLUB**

A short boat ride from the tranquil fishing village of Trou-d'Eau-Douce, the Ile aux Cerfs Golf Club is tucked awayonits very own island off the East Coast of Mauritius. The Bernhard Langer designed 18-hole, par 72 golf course is ranked first of the Top-20 Must Play once in your lifetime by Golf Magazine. The design and course conditions are suitable for players of all levels. Golfing on the secluded island in the middle of a turquoise lagoon is unparalleled. The holes hug the coastline, winding their way past beautiful bays and outcrops of rugged volcanic rock. The course's design makes the most of its unique location: in addition to its nine lakes, three holes require tee shots across coastal inlets. The 18th hole is unique with its two greens to delight the golfers.