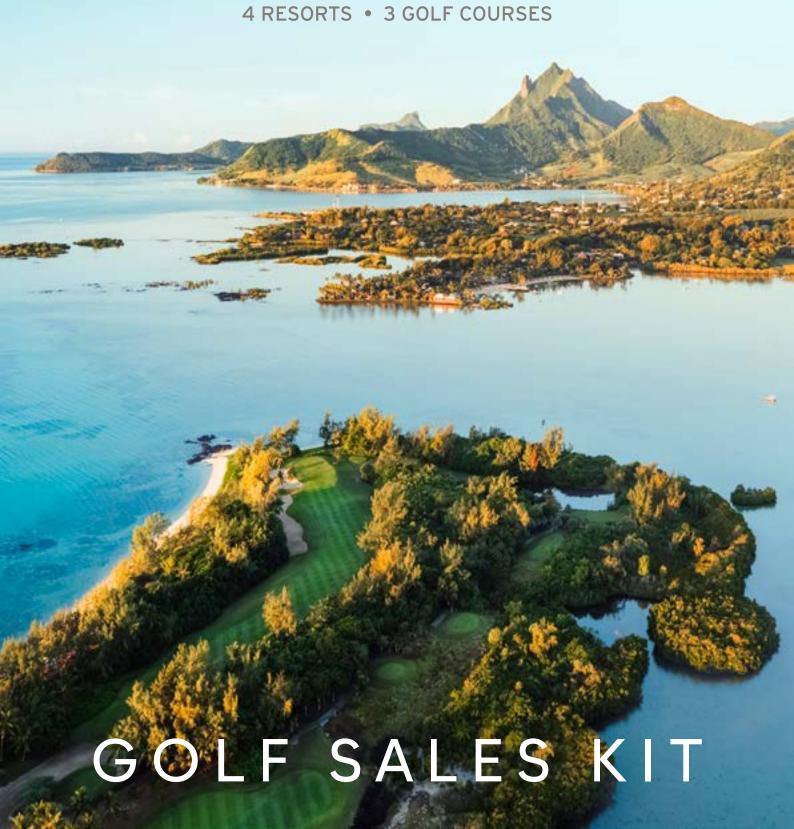

A Chique Goff Experience
IN MAURITIUS



# GOLF MAP





# WHY OUR GOLF COURSE SELECTION?



### **ILE AUX CERFS GOLF CLUB**

A short boat ride from the tranquil fishing village of Trou-d'Eau-Douce, the Ile aux Cerfs Golf Club is tucked awayonits very own island off the East Coast of Mauritius. The Bernhard Langer designed 18-hole, par 72 golf course is ranked first of the Top-20 Must Play once in your lifetime by Golf Magazine. The design and course conditions are suitable for players of all levels. Golfing on the secluded island in the middle of a turquoise lagoon is unparalleled. The holes hug the coastline, winding their way past beautiful bays and outcrops of rugged volcanic rock. The course's design makes the most of its unique location: in addition to its nine lakes, three holes require tee shots across coastal inlets. T