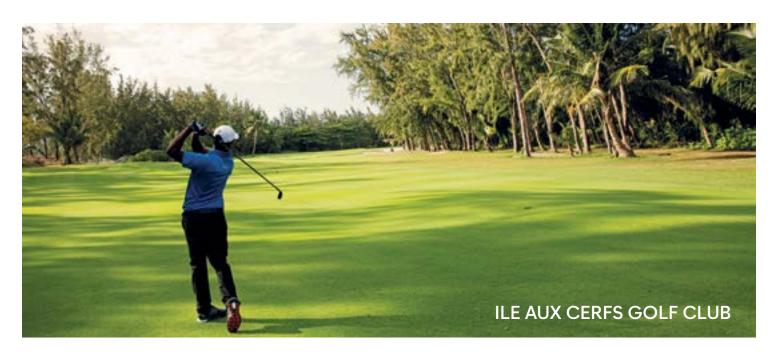

### **ILE AUX CERFS GOLF CLUB**

A short boat ride from the tranquil fishing village of Trou-d'Eau-Douce, the Ile aux Cerfs Golf Club is tucked awayonits very own island off the East Coast of Mauritius. The Bernhard Langer designed 18-hole, par 72 golf course is ranked first of the Top-20 Must Play once in your lifetime by Golf Magazine. The design and course conditions are suitable for players of all levels. Golfing on the secluded island in the middle of a turquoise lagoon is unparalleled. The holes hug the coastline, winding their way past beautiful bays and outcrops of rugged volcanic rock. The course's design makes the most of its unique location: in addition to its nine lakes, three holes require tee shots across coastal inlets. The 18th hole is unique with its two greens to delight the golfers.

- 18-HOLE PAR 72 championship golf course
- Voted Top 20 must-play golf course in a lifetime
- In partnership with IAGO (International Association of Golf Tour Operators)