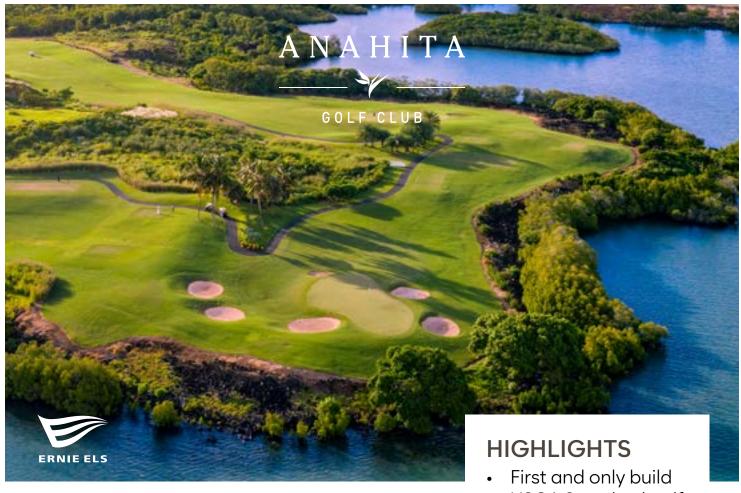

### **ANAHITA GOLF CLUB**

This championship, 18-hole, par-72 golf course, is set in a magnificent domaine on the East coast of Mauritius. Designed by former World No.1 golfer, Ernie Els, the golf course appeals to golfers of all levels. The course boasts five tee-off areas, six oceanfront holes and broad fairways with jawdropping views over the surrounding mountains and lagoon. The course integrates elements of the landscape as strategic hazards. The spectacular final shot on the 18th hole is "one of the most impressive in the world," according to Ernie Els.

- First and only build USGA Standard golf course of Indian ocean
- Challenging 18-hole golf course, par
   72 championship course boasting outstanding
- 6 stunning oceanfront holes, large fairways and 5 teeing areas with a final shot amongst one of the most spectacular in the world