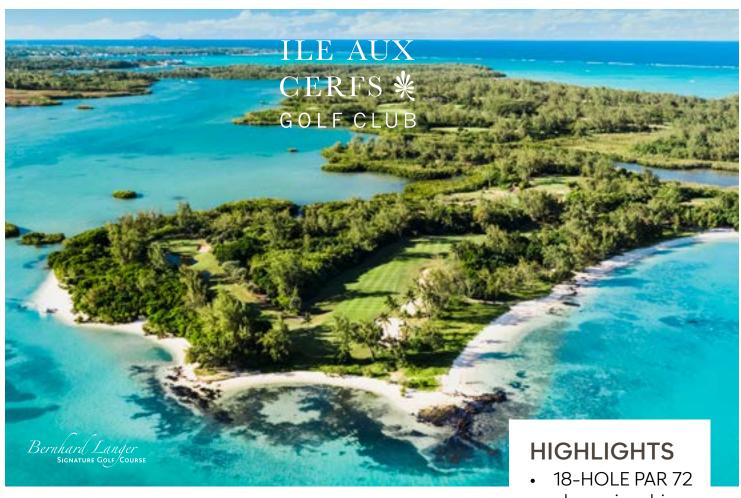

### **ILE AUX CERFS GOLF CLUB**

A short boat ride from the tranquil fishing village of Trou-d'Eau-Douce, the Ile aux Cerfs Golf Club is tucked awayonits very own island off the East Coast of Mauritius. The Bernhard Langer designed 18-hole, par 72 golf course is ranked first of the Top-20 Must Play once in your lifetime by Golf Magazine. The design and course conditions are suitable for players of all levels. Golfing on the secluded island in the middle of a turquoise lagoon is unparalleled. The holes hug the coastline, winding their way past beautiful bays and outcrops of rugged volcanic rock. The course's design makes the most of its unique location: in addition to its nine lakes, three holes require tee shots across coastal inlets. The 18th hole is unique with its two greens to delight the golfers.

- 18-HOLE PAR 72 championship golf course
- Voted Top 20 must-play golf course in a lifetime
- In partnership with IAGO (International Association of Golf Tour Operators)