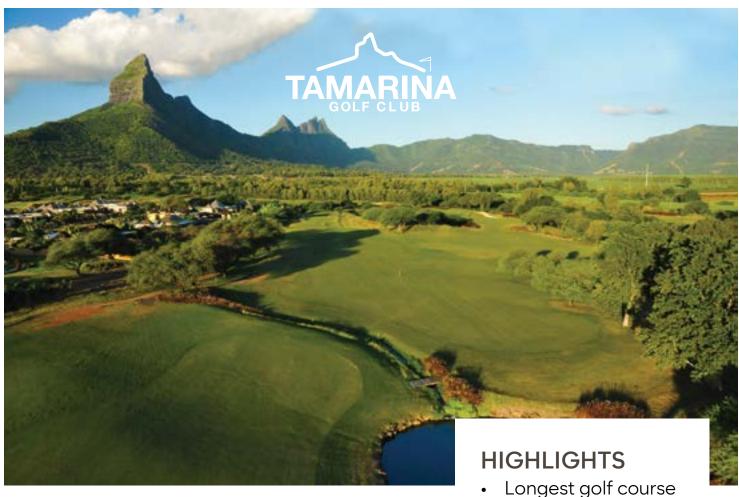

### TAMARINA GOLF CLUB

A splendid 18-hole, par-72 course located on the Western Coast of Mauritius. #Tamarina Golf Club is a perfectly manicured oasis at the foot of an imposing mountain range. At sunset, the course is bathed in an extraordinary golden-orange light. The course, designed by Rodney Wright of Wright Golf Design, offers five tee-off areas and sweeping views over Mauritius' west coast. It guarantees a fun round of golf for players of all levels.

- Longest golf course of Mauritius
- Combines technical challenges with sweeping views over the stunning Rampart Mountain and Tamarin bay
- Designed by architect Rodney Wright
- Offers highest quality infrastructure and services including a practice area.