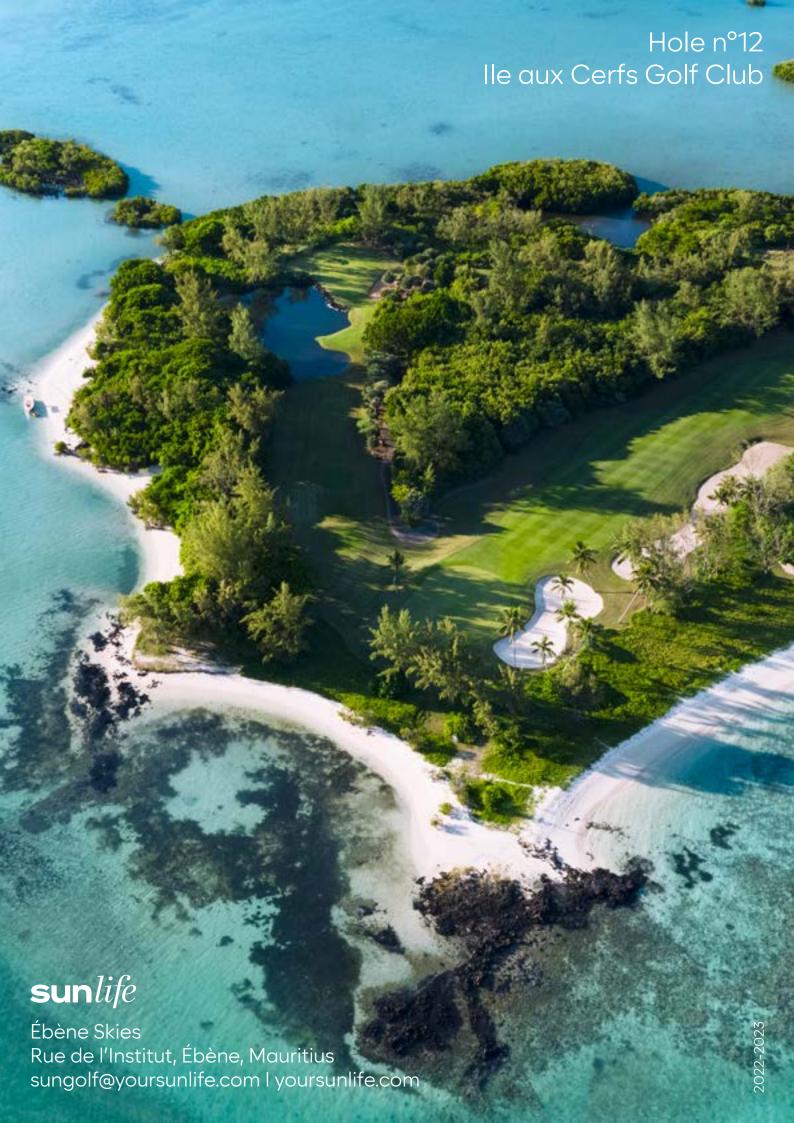

### **ILE AUX CERFS GOLF CLUB**

A short boat ride from the tranquil fishing village of Trou-d'Eau-Douce, the Ile aux Cerfs Golf Club is tucked awayonits very own island off the East Coast of Mauritius. The Bernhard Langer designed 18-hole, par 72 golf course is ranked first of the Top-20 Must Play once in your lifetime by Golf Magazine. The design and course conditions are suitable for players of all levels. Golfing on the secluded island in the middle of a turquoise lagoon is unparalleled. The holes hug the coastline, winding their way past beautiful bays and outcrops of rugged volcanic rock. The course's design makes the most of its unique location: in addition to its nine lakes, three holes require tee shots across coastal inlets. The 18th hole is unique with its two greens to delight the golfers.

- 18-HOLE PAR 72 championship golf course
- Voted Top 20 must-play golf course in a lifetime
- In partnership with IAGO (International Association of Golf Tour Operators)