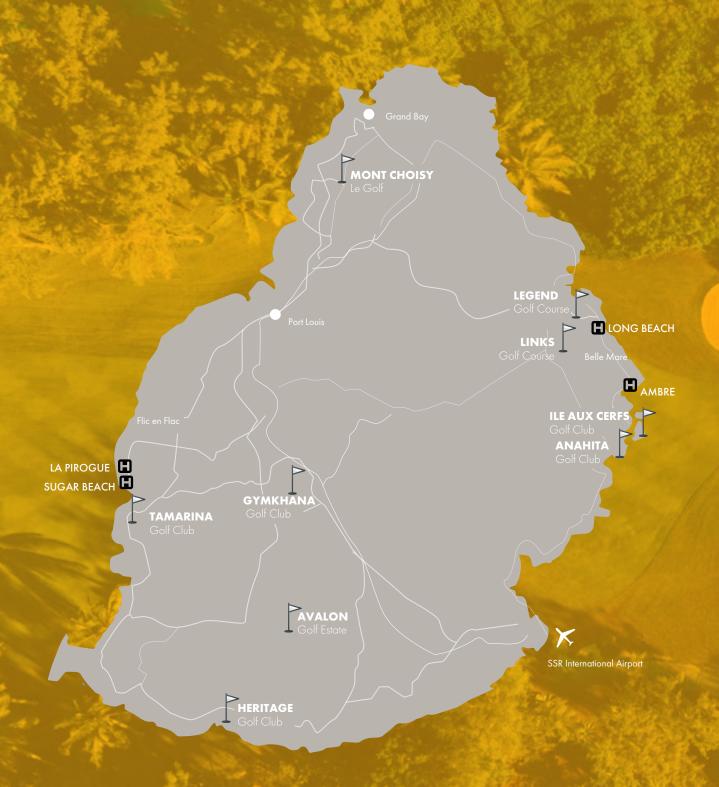

A Chique Goff Experience
IN MAURITIUS



# GOLF MAP





# WHY OUR GOLF COURSE SELECTION?



### **ILE AUX CERFS GOLF CLUB**

A short boat ride from the tranquil fishing village of Trou-d'Eau-Douce, the Ile aux Cerfs Golf Club is tucked awayonits very own island off the East Coast of Mauritius. The Bernhard Langer designed 18-hole, par 72 golf course is ranked first of the Top-20 Must Play once in your lifetime by Golf Magazine. The design and course conditions are suitable for players of all levels. Golfing on the secluded island in the middle of a turquoise lagoon is unparalleled. The holes hug the coastline, winding their way past beautiful bays and outcrops of rugged volcanic rock. The course's design makes the most of its unique location: in addition to its nine lakes, three holes require tee shots across coastal inlets. The 18th hole i