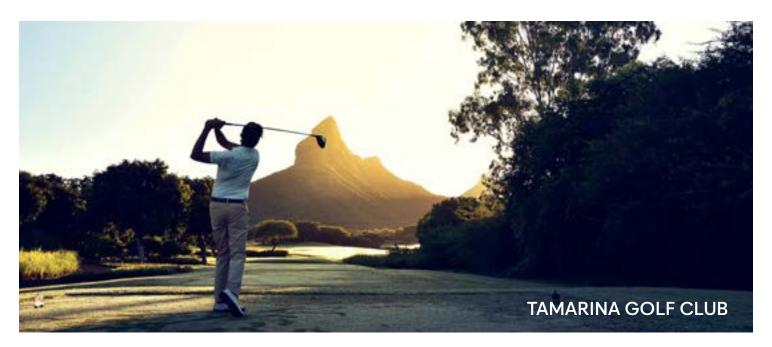

### TAMARINA GOLF CLUB

A splendid 18-hole, par-72 course located on the Western Coast of Mauritius. #Tamarina Golf Club is a perfectly manicured oasis at the foot of an imposing mountain range. At sunset, the course is bathed in an extraordinary golden-orange light. The course, designed by Rodney Wright of Wright Golf Design, offers five tee-off areas and sweeping views over Mauritius' west coast. It guarantees a fun round of golf for players of all levels.

- Longest golf course of Mauritius
- Combines technical challenges with sweeping views over the stunning Rampart Mountain and Tamarin bay
- Designed by architect Rodney Wright
- Offers highest quality infrastructure and services including a practice area.