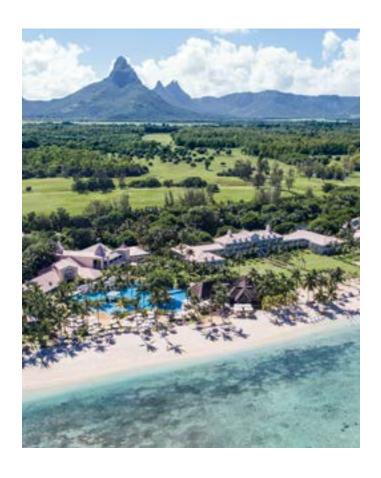

### TAMARINA GOLF CLUB

A splendid 18-hole, par-72 course located on the Western Coast of Mauritius. #Tamarina Golf Club is a perfectly manicured oasis at the foot of an imposing mountain range. At sunset, the course is bathed in an extraordinary golden-orange light. The course, designed by Rodney Wright of Wright Golf Design, offers five tee-off areas and sweeping views over Mauritius' west coast. It guarantees a fun round of golf for players of all levels.

- Longest golf course of Mauritius
- Combines technical challenges with sweeping views over the stunning Rampart Mountain and Tamarin bay
- Designed by architect Rodney Wright
- Offers highest quality infrastructure and services including a practice area.