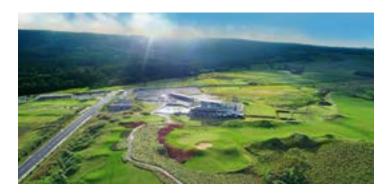

### TAMARINA GOLF CLUB

A splendid 18-hole, par-72 course located on the Western Coast of Mauritius. #Tamarina Golf Club is a perfectly manicured oasis at the foot of an imposing mountain range. At sunset, the course is bathed in an extraordinary golden-orange light. The course, designed by Rodney Wright of Wright Golf Design, offers five tee-off areas and sweeping views over Mauritius' west coast. It guarantees a fun round of golf for players of all levels.