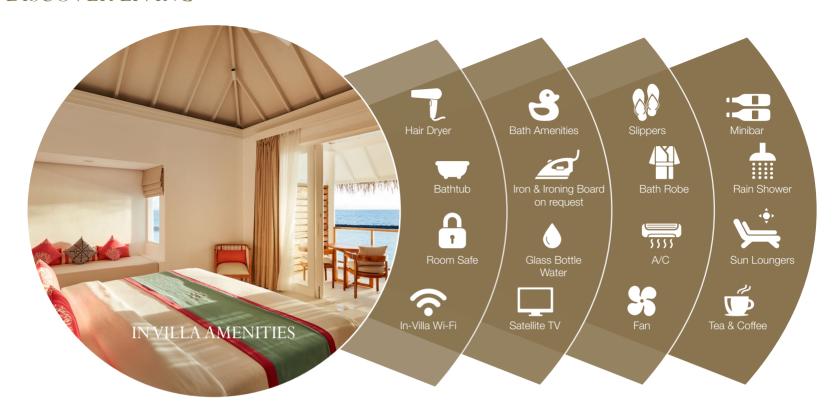

# DISCOVER LIVING

|              | Suite Category         | Maximum Occupancy                  | Number of Suites | Bed Type | Suite Size (m²) |
|--------------|------------------------|------------------------------------|------------------|----------|-----------------|
| ON THE BEACH | Beach Suite with Pool  | 3 <b>1</b> /2 <b>1</b> +2 <b>1</b> | 51               | King     | 93              |
|              | Family Suite with Pool | 3 <b>1</b> /2 <b>1</b> +2 <b>1</b> | 10               | King     | 97              |
|              | Sun Aqua Sultan Suite  | 3 <b>1</b> /2 <b>1</b> +2 <b>1</b> | 5                | King     | 135             |
|              | Grand Beach Suite      | 4 <b>1</b> /2 <b>1</b> +2 <b>1</b> | 1                | King     | 194             |
|              | King Beach Suite       | 6 <b>1</b> /4 <b>1</b> +21         | 1                | King     | 643             |
| OVER WATER   | Ocean Suite with Pool  | 3 <b>1</b> / 2 <b>1</b> +2 1       | 41               | King     | 124             |
|              | Dolphin Ocean Suite    | 3 <b>1</b> /2 <b>1</b> +21         | 14               | King     | 124             |
|              | Grand Ocean Suite      | 4 <b>1</b> /2 <b>1</b> +2 <b>1</b> | 1                | King     | 175             |
|              | King Ocean Suite       | 6 <b>1</b> /4 <b>1</b> +2†         | 1                | King     | 393             |