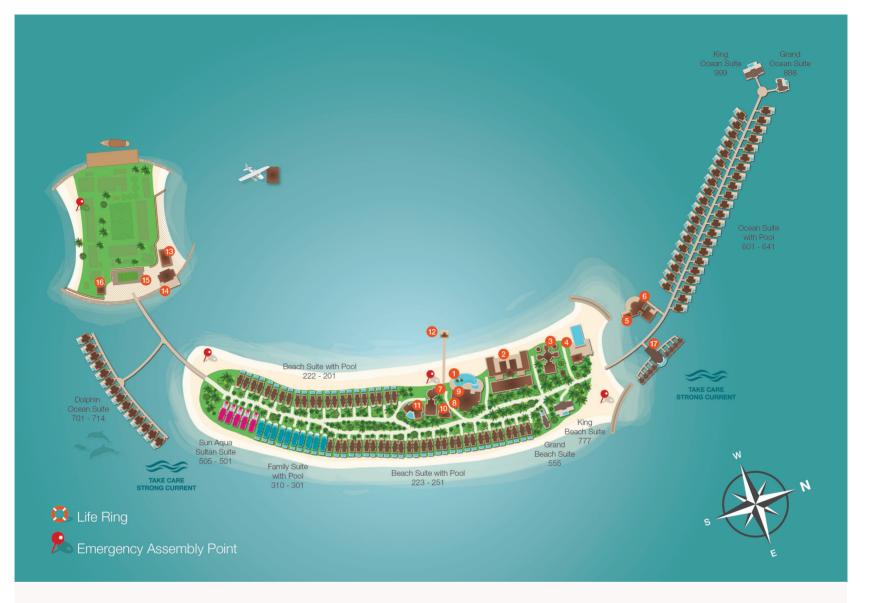

## **LEGEND**

#### Restaurants & Bars

- 1 Chemistry
- 2 Aqua Orange
- 3 Grouper Grill "Maldivian Seafood"
- 4 Fresh Water
- 5 Wine Cellar
- 6 Roma

#### **Facilities & Services**

- 7 Guest Service
- 8 ...Go Fit! Gym
- 9 Good Vibrations Lounge
- 10 Splash Boutique
- 11 Turtle Kids Club
- 12 Arrival Jetty

- 13 Water Sports
- 14 Dive Centre
- 15 Tennis Court
- 16 Clinic
- 17 Spa