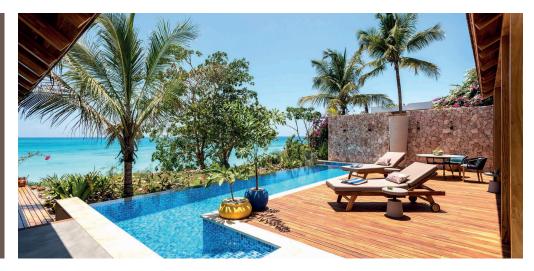

- Exclusive ocean-front location with private beach
- 3 separate bedrooms with en-suite bathrooms
- Living room, kitchen, dining corner, entertainment room
- Private 12m outdoor pool, Jacuzzi and Zen pond
- Accommodates up to 6 adults
- Two king beds and two single beds
- 500 m<sup>2</sup> of living space