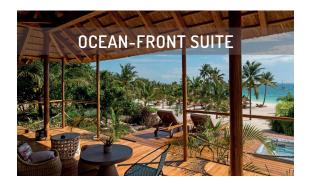

- Ocean front-location with semi-private beach
- Separate bedroom and living room area
- Private Jacuzzi
- Tropical outdoor shower and bath and indoor shower
- Accommodates up to 3 adults
- One king or two twin beds and single sofa bed
- 132 m<sup>2</sup> of living space