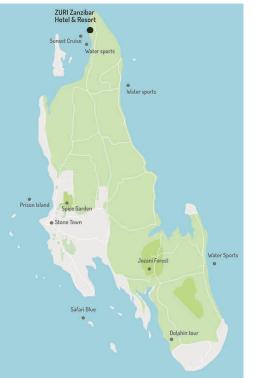

## **ZURI ZANZIBAR**

- LOCATED IN KENDWA, north-west of Zanzibar, 50 km from Stone Town airport
- 56 BUNGALOWS, SUITES AND VILLAS, environmentally friendly architecture designed by Jestico + Whiles
- 300 m WEST FACING BEACH, free of any tide impact, breath-taking sunsets
- SPICE GARDEN private pods ideal for relaxation, meditation, yoga classes
- CULINARY EXPERIENCE fusion of European, African, Arabic and Indian cuisine, Dining-by-Design concept and cooking classes
- COOPERATION WITH LOCAL COMMUNITY support in most needed areas: education, environment, waste management
- Member of DESIGN HOTELS with EARTHCHECK Gold Sustainability Design certification

## ZANZIBAR ACTIVITIES

- Jozani Forest
- Prison Island
- Stone Town
- Sunset Dhow Zuri boat cruise
- Watersports (diving, snorkelling, kite-surfing)
- Signature tours (Mangrove trees, fishing with locals, Paje Seaweed farm, Zanzibar undiscovered tours)