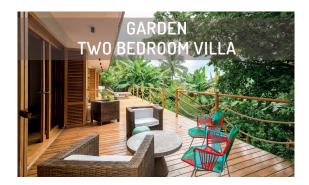

- Garden view with semi-private beach access
- 2 separate bedrooms with bathrooms
- Living room, kitchen, dining corner, private Jacuzzi
- Indoor shower and bath
- Accommodates up to 4 adults
- Two king beds or four single beds
- 317 m<sup>2</sup> of living space