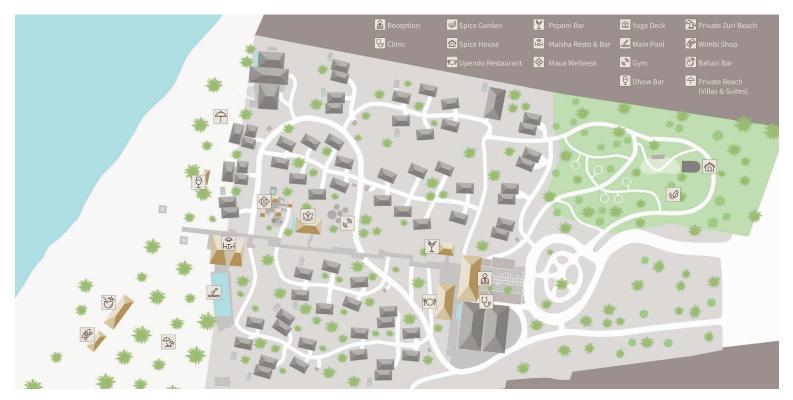

## **FACILITIES**

- 3 restaurants, 4 bars
- Wellness area
- Yoga center
- Outdoor "Wild fitness" area
- 32 m infinity pool
- Water sports & diving center
- Spice Garden & Spice House
- Book & DVD library
- Weddings & Honeymoons