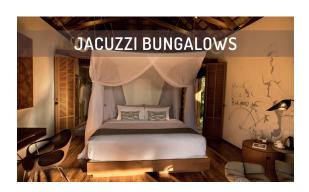

- Surrounded by tropical garden
- Private Jacuzzi
- Tropical outdoor and indoor shower
- Accommodates up to 2 adults
- One king or two single beds
- 66 m<sup>2</sup> of living space

- Garden view with semi-private beach access
- Separate bedroom and living room area
- Tropical outdoor and indoor shower and bath
- Private Jacuzzi
- Accommodates up to 3 adults
- One king or two twin beds and single sofa bed
- 132 m<sup>2</sup> of living space