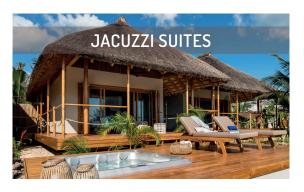

- Garden view with semi-private beach access
- 2 separate bedrooms with bathrooms
- Living room, kitchen, dining corner, private Jacuzzi
- Indoor shower and bath
- Accommodates up to 4 adults
- Two king beds or four single beds
- 317 m<sup>2</sup> of living space