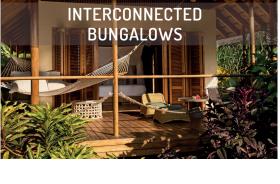

- Surrounded by tropical garden
- Tropical outdoor shower or bathtub and indoor shower
- Accommodates up to 2 adults
- One king or two single beds
- 66 m<sup>2</sup> of living space

- Surrounded by tropical garden
- 2 bedrooms connected by a corridor (2 independent bungalows, can be sold individually)
- 2 tropical outdoor showers, 1 indoor shower, 1 bathtub
- Accommodates up to 4 adults
- Two king or four single beds
- 132 m<sup>2</sup> of living space (2 units)