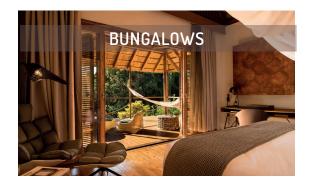

- Surrounded by tropical garden
- Tropical outdoor shower or bathtub and indoor shower
- Accommodates up to 2 adults
- One king or two single beds
- 66 m<sup>2</sup> of living space

- Surrounded by tropical garden
- 2 bedrooms connected by a corridor (2 independent bungalows, can be sold individually)
- 2 tropical outdoor showers, 1 indoor shower, 1 bathtub
- Accommodates up to 4 adults
- Two king or four single beds
- 132 m<sup>2</sup> of living space (2 units)