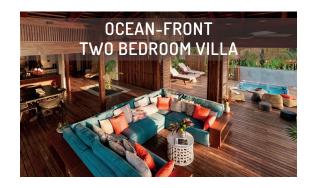

- Exclusive ocean-front location with semi-private beach
- 2 separate bedrooms with en-suite bathrooms
- Living room, kitchen corner, private Jacuzzi
- Accommodates up to 4 adults
- One king bed and two single beds
- Extra bed for 1 child up to age 12, upon request
- 260 m<sup>2</sup> of living space